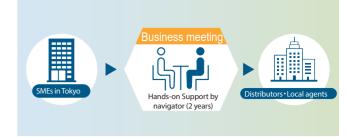

# **▶** Sales Channels Development

Set up opportunities "business matching" for applicable products by face-to-face or online with distributors in local areas or through channels via trading companies in Japan.