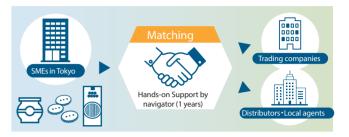

#### **►** Export Expansion through Indirect Trade

To ensure you to promote export business toward overseas, you can expect to have matching opportunities mainly by the Japanese trading firms through their partnerships, being familiar with local market requirements and export procedures.