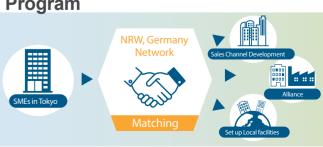

# To strengthen and expand business in Germany and USA

## ▶ Inter-regional Economic Exchange Program

Based on the memorandum between Tokyo Metropolitan Government and NRW state. Germany/Texas, USA with regard to support for the small and medium-sized enterprises, through local network in these countries, Tokyo SME can reach our hands toward various areas such as sales channel development, business and technical alliance, research & development, local office placement etc., to bring into business expansion and strengthening in Germany and USA.

※ Applications are subject to assessment by Tokyo SME Support Center