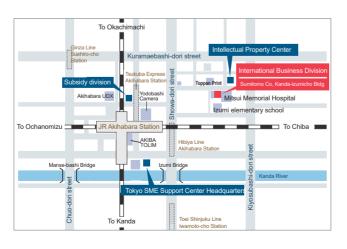

## Contact

**Tokyo Metropolitan Small and Medium Enterprise Support Center International Business Section** 

9th floor Kanda Izumicho Bldg. 1-13 Kanda Izumicho, Chiyoda-ku, Tokyo, Japan, 101-0024

TEL.03-5822-7241

Akihabara branch

9th floor Kanda Izumicho Bldg. 1- 13 Kanda Izumicho Chiyoda-ku, Tokyo

Mon - Fri: 10am-12pm & 1pm - 4pm (Holidays are closed)

Tama branch

Industrial Support Square Tama 3-6-1 Azumacho Akishima, Tokyo