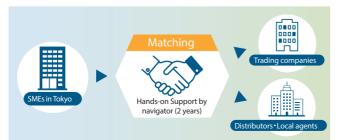

# **▶** Sales Channels Development

Set up opportunities "business matching" for applicable products by face-to-face or online with distributors in local areas or through channels via trading companies in Japan.

#### **►** Export Expansion through Indirect Trade

To ensure you to promote export business toward overseas, you can expect to have matching opportunities mainly by the Japanese trading firms through their partnerships, being familiar with local market requirements and export procedures.