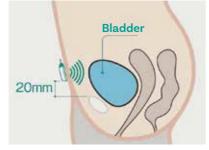

### "DFree" - Wearable Device for Toilet Timing Prediction

### Triple W Japan K.K.

#### Product Summary

Notifies timing of urination by capturing changes in the bladder with an ultrasonic sensor that does not affect the user's body

#### Features

Results

- · The obtained data is uploaded to the cloud server and analyzed with original algorithm.
- · Notification is sent to apps before and after the urination, enables the caretakers to prepare for the

- Achieves efficiency in the nursing business by optimizing the timing of toilet assistance
- · Greatly improves the user's QOL by supporting independent toilet use