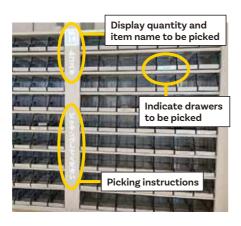

### Principles

- The task information is projected using characters, etc., from an ultra-short throw projector installed on the upper part of the shelf.
- The system recognizes picking tasks by identifying markers affixed to drawers using a high-resolution camera.
- If a drawer different to that instructed is opened, the image analysis feature determines this to be a mistake in the task and outputs a warning signal.

### Delivery Results

 Factories, distribution centers, dispensing pharmacies.

Picking Error Warnings

Product Usage Examples