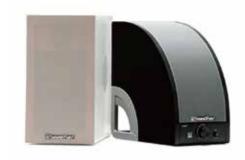

### **MIRAI SPEAKER**

#### SoundFun Inc.

#### Product Summary

A speaker that delivers information clearly through sound from afar for all people including the hard of hearing and the elderly, using a "curved surface sound" which generates sound from the curved surface of a diaphragm.

- $\bullet$  Unlike traditional speakers that emit sound from a single sound source, words and music of curved sound, similar to the sound of a violin, reach the ear from
- · An acoustic environment can be easily created simply by adding this device to acoustic equipment in all types of situations.

▲ Product Appearance