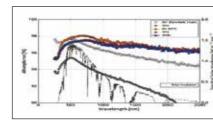

### Solar receivers with the world's highest light absorption and highest durability

### Nano Frontier Technology Co., Ltd.

#### Product Summary

(1)Carbon nanotube-containing solar receiver with the world's highest light absorption level of 99%

(2)Metal oxide-containing solar receiver with the world's highest light absorption and highest durability

coatings:

**■** Features & Principles

The coating is formed with pores. These pores greatly improve the level of light absorption.

Results & Applications Developed coatings are used in the solar receiver of concentrated solar power generation (CSP). This improves the CSP efficiency through high light absorption and high durability.