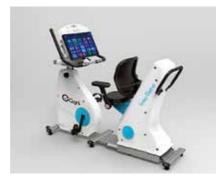

### "Cogni Bike" - Cogni-cise + riding bicycle = A new way of Cognitive Training

#### Inter Reha Co., Ltd.

#### Product Summary

- · You can enjoy training with dual tasks, riding ergometer and anwering questions at the same time. Video viewing with bicycle exervise is also possible.
- · Simple calculations, matching proper illustrations and memory quiz = Cogni-cise Aerobic exercise like riding bicycle = Bike ⇒ Cogni-Bike

#### Features

- · Software gives you more difficult & personalized exercise, more riding load and difficult cogni-cise, as cogni-cise level increases.
- · Simple voice guidance leads you how to exercise and how to use the device.

Product Appearance