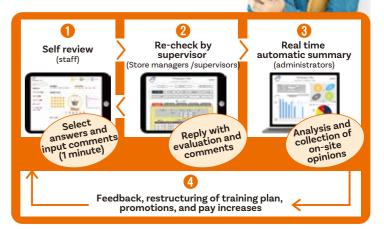

#### Service Summary

- · A tool that enables a part-time employee to review work performance each day in about one minute on a smartphone, etc., and send comments directly to the supervisor
- · The supervisor checks the status of the employee, and replies with evaluations and comments

#### Selling Points

- · Input results are instantly quantified and analyzed so that supervisors and managers can quickly grasp actual conditions on-site and provide feedback
- · Several examples demonstrate improved job turnover rate
- · E-learning and messages can also be delivered

### **Envisioned Future** Applications

· Make a tool that helps deepen mutual understanding between on-site workers and administrators, and promotes employee retention among part-time employees, and contributes to their success