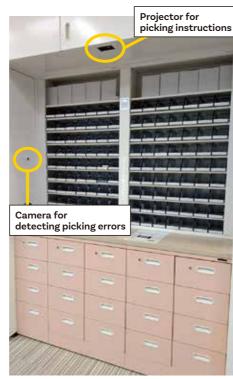

### Principles

- The task information is projected using characters, etc., from an ultra-short throw projector installed on the upper part of the shelf.
- The system recognizes picking tasks by identifying markers affixed to drawers using a high-resolution camera.
- If a drawer different to that instructed is opened, the image analysis feature determines this to be a mistake in the task and outputs a warning signal.

### Delivery Results

 Factories, distribution centers, dispensing pharmacies.

Picking Error Warnings

Product Usage Examples