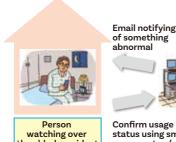

### "Net Mil", Online Monitoring Service

· Easy installation to the power distribution panel. (Installation works

· The system can eliminate the sense of anxiety experienced by people

in charge of watching over elderly residents that stems from passively

#### **CICO CORPORATION**

#### Service Summary

Selling Points

- · A system that monitors changes in the amount of electricity used in a home and confirms the safety of elderly people living alone
- · In addition to sending notifications whenever there is anything abnormal, the system also makes it possible for the person watching over the elderly resident to confirm the usage status of electricity at anytime from anywhere using a computer or smartphone

Server Confirm usage

status using smartphone or computer (available in Japan

are not required. Anybody can install it.)

waiting for something abnormal to occur.