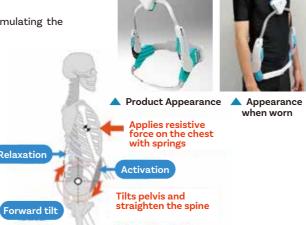

### **TRUNK SOLUTION**

#### TRUNK SOLUTION CORPORATION

#### Product Summary

This device improves the user's gait and physical capacity by stimulating the trunk functions.

#### Features

- · Achieve a good posture
- Applies a moment tilting the pelvis forward
- · Can be utilized by various users, from the elderly to athletes
- Simple and safe structure requiring no power sorce

#### Effects

- Improves a slumped standing posture which is a risk of fall
- Decreases the low back load by modifying body alignment
- Tilts the pelvis forward and facilitate swinging the lower limbs
- · Activates inner muscles serving an important function for maintaining posture and level walking.