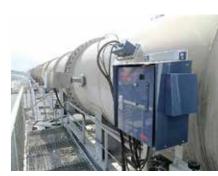

#### "DDM-TMA1"

- Non-Sampling Instant Vaporization Light Scattering Dust Density Meter for Cloudy Exhaust Gas

#### Tanaka Electric Laboratory

#### Product Summary

A small, lightweight dust density meter capable of continuously measuring only dust that is hidden behind water vapor in gas ducts where smoke is discharged.

#### Features

- · Non-sampling type capable of continuously measuring dust density without being affected by changes in flow velocity of the exhaust gas
- · Compared to the sampling type dust meter, device configuration is straightforward, we have achieved a weight saving (weighs 30 kg and installation is straightforward)

Product installation example

#### Results

- Continuous monitoring of the dust density at the flue gas desulfurizer outlet of a coal-fired power plant that is the source of PM 2.5
- · Contributes to a reduction in CO2 emissions by reducing the amount of fuel used, since it makes the smoke transparent and it is not necessary to install a GGH reheater