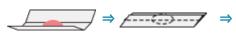

#### Features

- · Injection of solid and gas samples possible with the feel of a syringe

Weighing

- No difficult preparation required for analysis
- · It is possible to quickly and conveniently carry out the task of heating the sample to a constant temperature and decomposing.
- · Results can be analyzed immediately since the product can be connected directly to a GC

inserted into the

sample tube

### Usage Examples

Wrapping in

pyrofoil

The sample

into the product

tube is set

Insert into the

GC injection port

Analysis completed