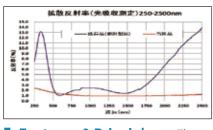

### Solar receivers with the world's highest light absorption and highest durability

### Nano Frontier Technology Co., Ltd.

#### Product Summary

(1)Carbon nanotube-containing solar receiver with the world's highest light absorption level of 99%

(2)Metal oxide-containing solar receiver with the world's highest light absorption and highest durability

coatings:

**■** Features & Principles

The coating is formed with pores. These pores greatly improve the level of light absorption.

Results & Applications Developed coatings are used in the solar receiver of concentrated solar power generation (CSP). This improves the CSP efficiency through high light absorption and high durability.