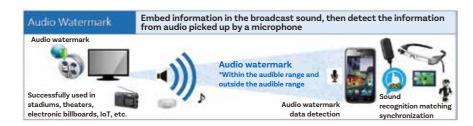

### "Another Track(R)".

**Devices Control Solution through Acoustic Communication** 

#### Evixar Inc.

#### Product Summary

An acoustic communication technology that controls devices such as smartphones using audio-watermarks containing embedded information

#### Features

- · Recognize the sound on the supported device within 0.1 seconds after sending audio-watermarked sound
- · As the communication is by sound, data can be transmitted even in environments without radio waves and with a device in airplane mode
- · Broadcast communication can be achieved in places where many users gather at one time
- · The system is low cost and easy to introduce as there is no need for new capital investment

#### Results

- · Multilingual subtitles displayed in real time on smartphones during movies or plays, and in art galleries and museums
- · Accessible screening of movies is possible when used for audio guidance and subtitles.