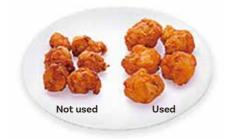

### "Ume Soft no Megumi", a fruit seasoning that softens meat and seafood

#### Product Summary

Fruit seasoning that makes meat and fish softer and more delicious while enhancing its flavor using Japanese plum vinegar and fermented barley extract etc. produced in Japan.

#### Features

- Unused local Japanese resources such as plum vinegar and shochu lees are the main raw materials. This product is safe and reassuring.
- · Use this product to recreate the texture of freshly cooked food even after reheating the food in a microwave oven.

Usage Comparison (fried chicken)

#### Results

- Increases the water holding capacity of meat and achieve a juicy and moderate softness through the organic acids such as citric acid and salt contained in plum vinegar.
- · Masks the meat odor originating from the ingredients through the effect of barley fermentation extract
- Increases the original flavor of the ingredients through the effect of the fish sauce