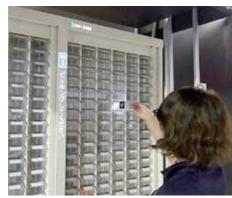

# "Projection Picking System®", Picking Support Equipment

### AIOI · SYSTEMS CO., LTD.

### Product Summary

A support system that enables anyone to easily and quickly perform picking work of parts and goods being carried out on a factory assembly line without major remodeling of storage facilities, etc.

#### Features

- Projects a task instruction image onto a shelf, etc., using projection mapping
- There is no need for major remodeling of storage facilities or for wiring work, as was required previously.
- Supports a variety of picking instructions such as item name, quantity, product image, video and voice.

#### Results

- The product can be used with racks for small articles with which the existing picking support systems cannot be used as they require installment of a display unit.
- · Achieve lower prices than with existing products.