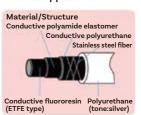

### Flexible Fluorine (ETFE) Resin Hose Series (Dissipative Type)

#### **HAKKO CORPORATION**

#### Product Summary

Hose for combustible fluids including various solvents and chemicals

#### Features

- · By eliminating static electricity generated inside the hose with conductive resin and internal metal wire, this product prevents electrostatic discharge which causes ignition of combustible materials
- · Conductive fluorocarbon resin formed on the inner surface prevents electrostatic charging of the whole hose

#### **Example Applications**

- Transportation of combustible fluids at petrochemical plants and pharmaceutical plants
- Transportation of volatile fluids such as cosmetics, alcohols, and perfumes
- · Transportation of various solvents at paint and ink factories

Product Appearance