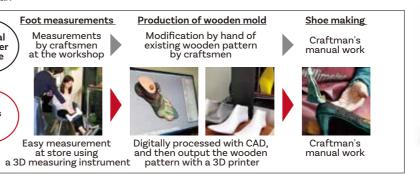

#### Service Summary

General

- · A service for easily making made-to-order pumps that fit the individual's feet
- · Drastic improvement of the shoe manufacturing process using 3D measuring instruments and 3D printers

### Selling Points

- The manufacturing period is one-fifth (2 weeks) that of previous methods
- We have achieved a price that is half of previous prices (50,000 60,000 Yen)
- · Measurements can be done with the heel in a raised position, which improves the measurement accuracy.
- · Over a period of 8 months, we have sold 190 pairs of shoes, and over 40% of our customers are repeat customers.

### Envisioned Future Applications

- · We utilize our new 3D measuring instruments (patented), which make measuring easier., and are discussing partnerships with
- · Our goal is to provide services to women around the world who have trouble with shoes, and promote "3D made-to-order" footwear.