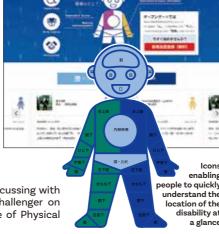

### "OpenGate", Social Networking Service specialized for Physical Challenger.

Services

#### Activatelab co., ltd.

%A physically handicapped person who overcomes his handicap and enjoys life is called a "physical challenger"

#### Service Summary

- · Social networking service specialized for Physical Challenger.
- · Target users are Physical Challenger, their family, caregivers, medical staff, and corporations, etc.
- Operated through advertising fees from businesses providing services related to People with disabilities

#### Selling Points

- · Create a community of people experiencing the same troubles due to disability
- · A system that provides information on products and services suited to a disability based on registered information about disabilities (information on attributes specialized for disabilities (patented))

#### Envisioned Future Applications

We are also considering starting an e-commerce business which we are currently discussing with home electronics retailers, and a system for posting job postings for Physical Challenger on OpenGate. We are aiming to create a platform that will enhance the quality of life of Physical