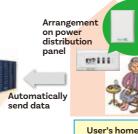

### "Net Mil", Online Monitoring Service

· Easy installation to the power distribution panel. (Installation works

· The system can eliminate the sense of anxiety experienced by people

in charge of watching over elderly residents that stems from passively

#### Service Summary

Selling Points

- · A system that monitors changes in the amount of electricity used in a home and confirms the safety of elderly people living alone
- · In addition to sending notifications whenever there is anything abnormal, the system also makes it possible for the person watching over the elderly resident to confirm the usage status of electricity at anytime from anywhere using a computer or smartphone

Server Confirm usage

status using smartphone or computer (available in Japan

are not required. Anybody can install it.)

waiting for something abnormal to occur.