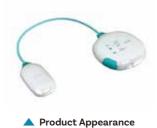

### "DFree" - Wearable Device for Toilet Timing Prediction

### Triple W Japan K.K.

#### Product Summary

Notifies timing of urination by capturing changes in the bladder with an ultrasonic sensor that does not affect the user's body

#### Features

Results

- · The obtained data is uploaded to the cloud server and analyzed with original algorithm.
- · Notification is sent to apps before and after the urination, enables the caretakers to prepare for the

- Achieves efficiency in the nursing business by optimizing the timing of toilet assistance
- · Greatly improves the user's QOL by supporting independent toilet use