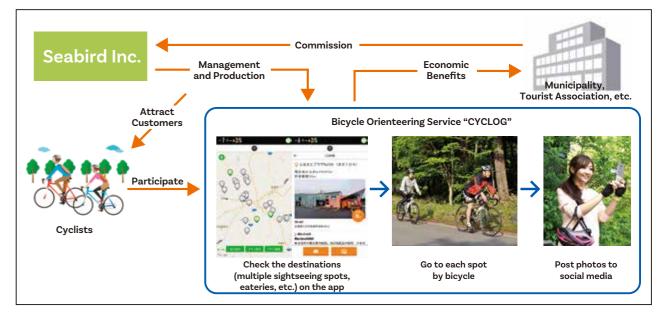

#### Seabird Inc.

"CYCLOG", A New Sense of Bicycle Orienteering

4F, Akore Todoroki Bldg. 3-6-13, Todoroki, Setagaya-ku, Tokyo, 158-0082, Japan https://4969.jp/

### "CYCLOG",

### A New Sense of Bicycle Orienteering

### Seabird Inc.

### Service Summary

- · New bicycle orienteering service using a smartphone app.
- Compete to see how many sightseeing spots within an area you can visit by bicycle within the time limit
- Earn points by posting photos of sightseeing spots to social media and by eating or drinking out in the area.

### Selling Points

- Experience holding competitions with several municipalities, etc. (6 competitions in FY2016, and plans for 7 competitions in FY2017)
- Events can be organized by a small number of people at low cost through the use of IT
- The appeal of the area can be communicated and spread through social media posts
- Direct economic benefits can be expected due to consumption locally (e.g. eating and drinking out)
- Over 90% of respondents to a questionnaire for participants stated the event was "very enjoyable".

### Envisioned Future Applications

We have started translation into multiple languages, and plan to expand our customer base in the following ways:

- (1)Acquisition of participants from among visitors from overseas
- (2)Hold events overseas as an overseas expansion measure
- (3)Sale of overseas rights